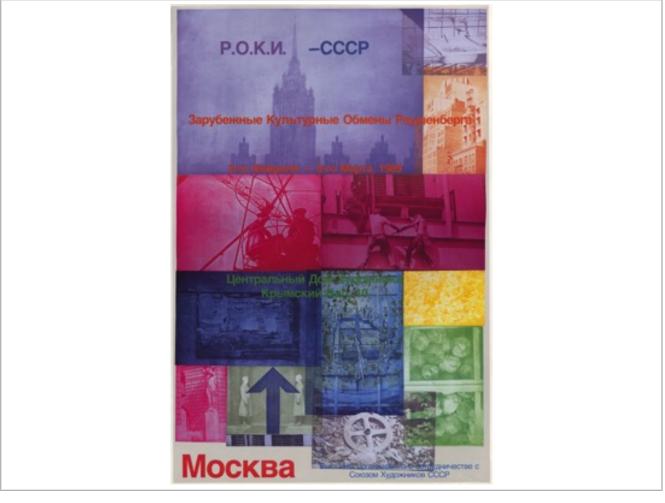

## **ARTWORK INFORMATION SHEET**

| Artist              | Title                | Year                | Registration Number |
|---------------------|----------------------|---------------------|---------------------|
| Robert Rauschenberg | Poster for ROCI USSR | 1989                | 89.E001             |
| Series              | Medium               | Dimensions          |                     |
| (                   | Offset lithograph    | 38.375 in x 25.5 in |                     |