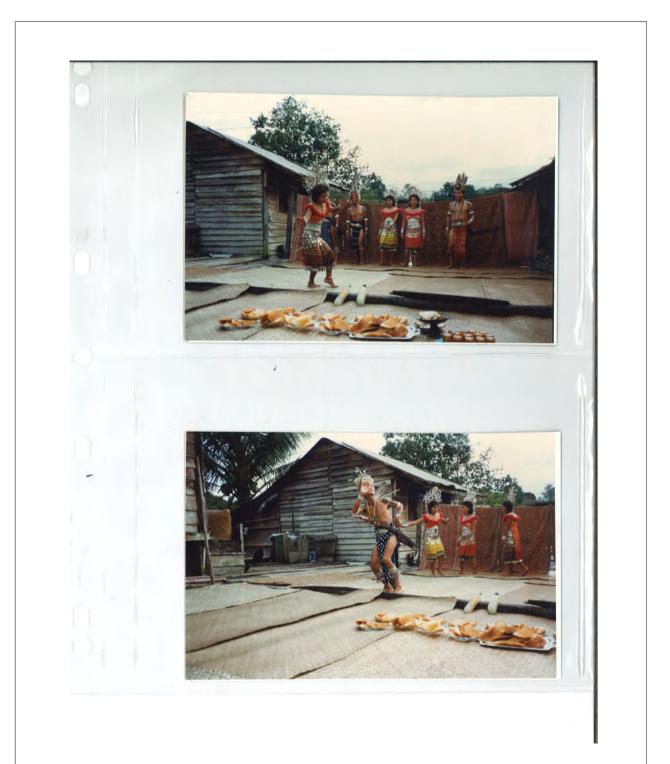

#### **RRFA 09: Photograph collection**

Projects: ROCI: Malaysia [Research Trip]