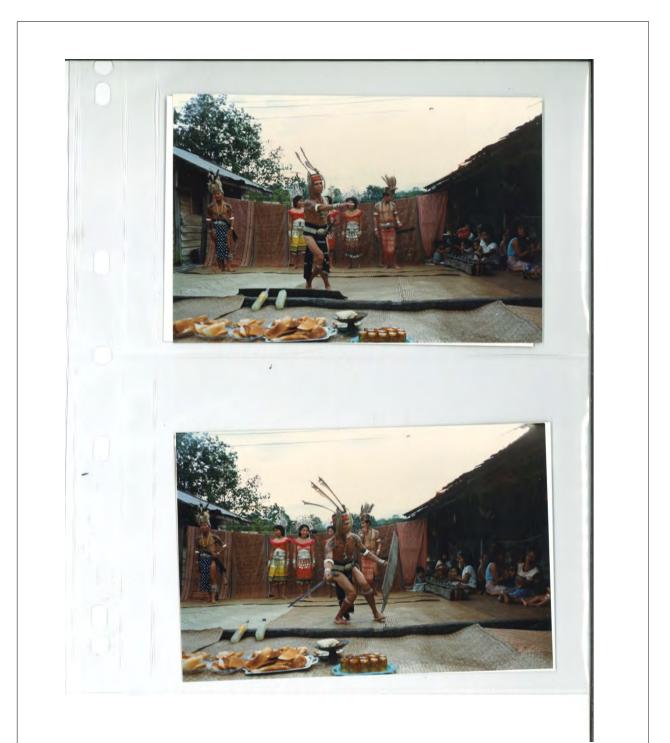

#### **RRFA 09: Photograph collection**

Projects: ROCI: Malaysia [Research Trip]