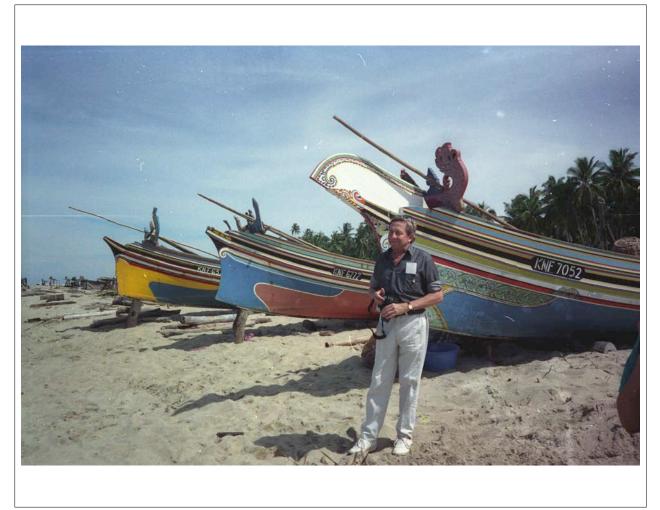

#### Description

Rauschenberg on Dasar Sabak beach, fishing village near Kota Bharu, during ROCI Malaysia research trip