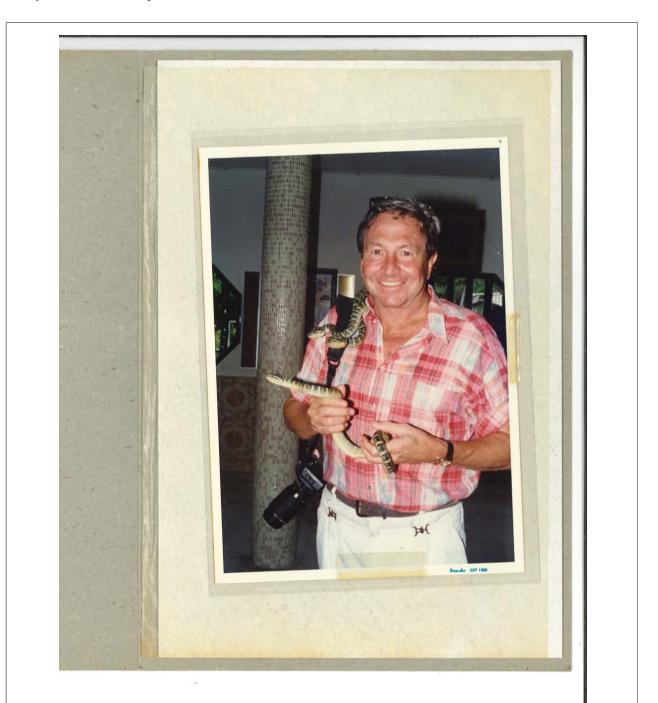

#### Description

Batch of slides: Research trip for *ROCI Malaysia*: Rauschenberg in Kuala Lumpur; with Iban tribe member on the Lamanack River, Sarawak, Malaysia; "Snake Temple" near George Town, Pulau Pinang, Malaysia; in fishing village Dasar Sabak, Kota