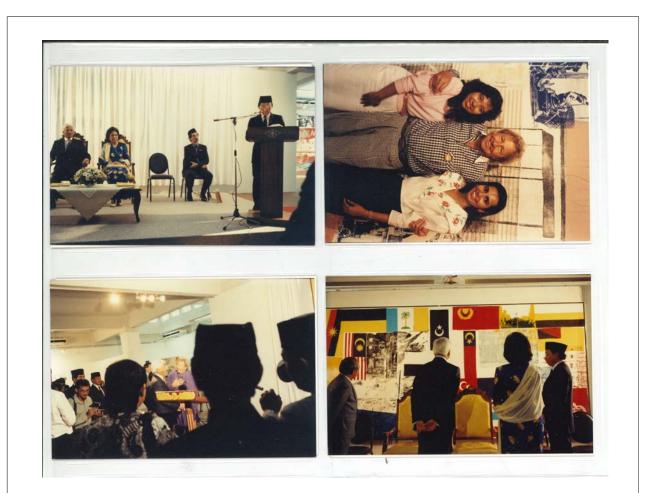

- low-resolution scans only





# RRFA 10: Donald Saff records on Rauschenberg Overseas Culture Interchange (ROCI)

Select materials related to ROCI: Chile - low-resolution scans only





# RRFA 10: Donald Saff records on Rauschenberg Overseas Culture Interchange (ROCI)

Select materials related to ROCI: Chile - low-resolution scans only





### **RRFA 09: Photograph collection**

Projects: ROCI: Malaysia





### **RRFA 09: Photograph collection**

Projects: ROCI: Malaysia





### **RRFA 09: Photograph collection**





### **RRFA 09: Photograph collection**





### **RRFA 09: Photograph collection**





### **RRFA 09: Photograph collection**





### **RRFA 09: Photograph collection**

Projects: ROCI: Malaysia





### **RRFA 09: Photograph collection**

Projects: ROCI: Malaysia





### **RRFA 09: Photograph collection**

Projects: ROCI: Malaysia





### **RRFA 09: Photograph collection**

Projects: ROCI: Malaysia





### **RRFA 09: Photograph collection**

Projects: ROCI: Malaysia





### **RRFA 09: Photograph collection**

Projects: ROCI: Malaysia





### **RRFA 09: Photograph collection**

Projects: ROCI: Malaysia





### **RRFA 09: Photograph collection**

Projects: ROCI: Malaysia





## **RRFA 09: Photograph collection**

Projects: ROCI: Malaysia





### **RRFA 09: Photograph collection**

Projects: ROCI: Malaysia





### **RRFA 09: Photograph collection**

Projects: ROCI: Malaysia





## **RRFA 09: Photograph collection**

Projects: ROCI: Malaysia





## **RRFA 09: Photograph collection**

Projects: ROCI: Malaysia





### **RRFA 09: Photograph col