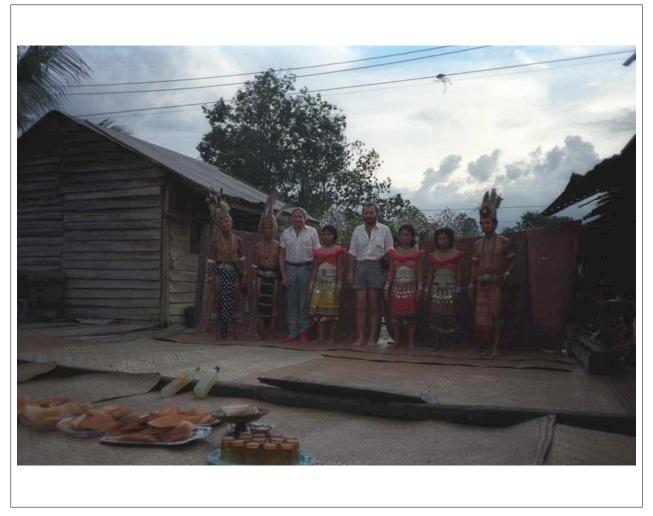

#### Description

Rauschenberg and Darryl Pottorf with members of the Iban tribe (Chief Budit on left), Serubah longhouse, Sarawak, Malaysia, during ROCI Malaysia research trip

#### Description

Rauschenberg with Chief Budit and members of the Iban tribe, Serubah longhouse, Sarawak, Malaysia, during ROCI Malaysia research trip