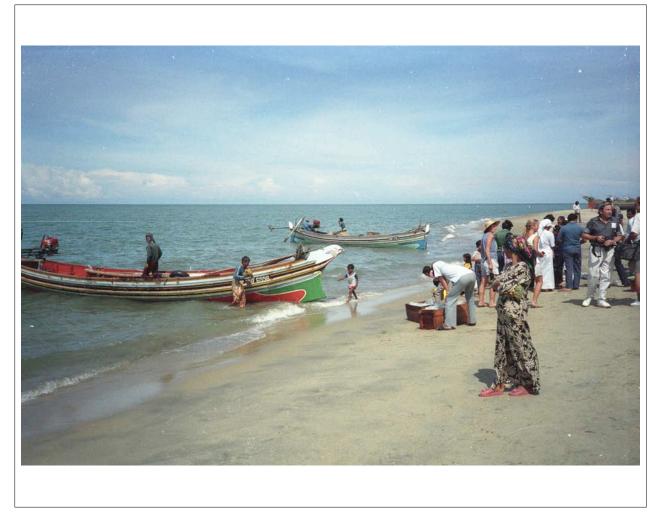

#### Description

Rauschenberg on Dasar Sabak beach, fishing village near Kota Bharu, during ROCI Malaysia research trip