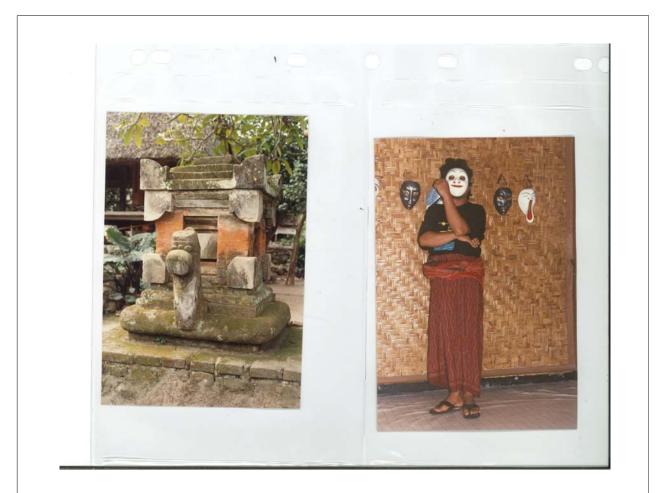

#### Description

Batch of slides: Research trip for *ROCI Malaysia*: Rauschenberg in Kuala Lumpur; with Iban tribe member on the Lamanack River, Sarawak, Malaysia; "Snake Temple" near George Town, Pulau Pinang, Malaysia; in fishing village Dasar Sabak, Kota

#### Description

Rauschenberg and Darryl Pottorf with members of the Iban tribe (Chief Budit on left), Serubah longhouse, Sarawak, Malaysia, during ROCI Malaysia research trip

#### Description

Rauschenberg with Chief Budit and members of the Iban tribe, Serubah longhouse, Sarawak, Malaysia, during ROCI Malaysia research trip