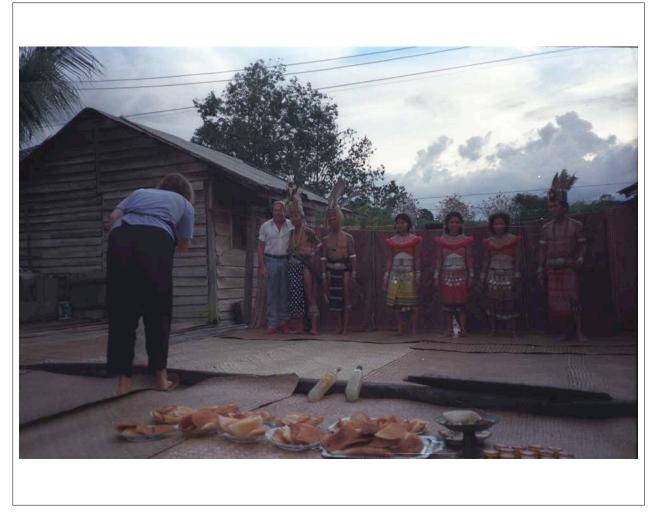

#### Description

Rauschenberg and Darryl Pottorf with members of the Iban tribe (Chief Budit on left), Serubah longhouse, Sarawak, Malaysia, during ROCI Malaysia research trip

#### Description

Rauschenberg with Chief Budit and members of the Iban tribe, Serubah longhouse, Sarawak, Malaysia, during ROCI Malaysia research trip