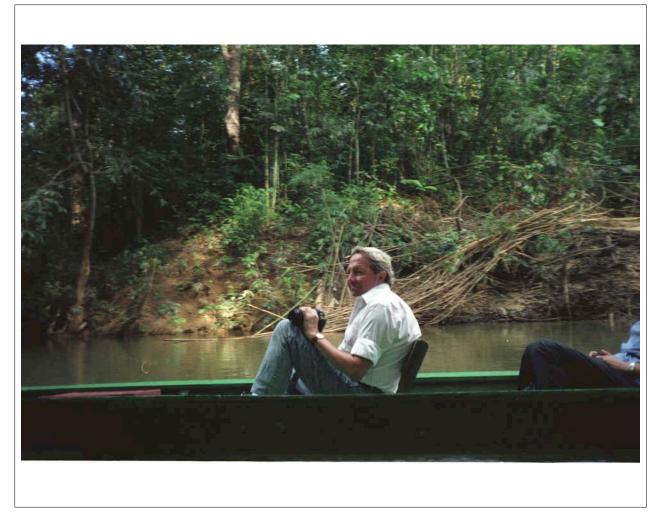

### **DOCUMENTATION INFORMATION SHEET: P3951**

Unique ID P3951

Storage Location

Year RRFA-09: Projects: ROCI: Malaysia September 1989 Creator

Unattributed, probably a UPI employee

#### Description

Rauschenberg on the Lemanek River during ROCI Malaysia research trip

#### Physical Details

 $3 \frac{1}{2} \times 6$ " color photograph