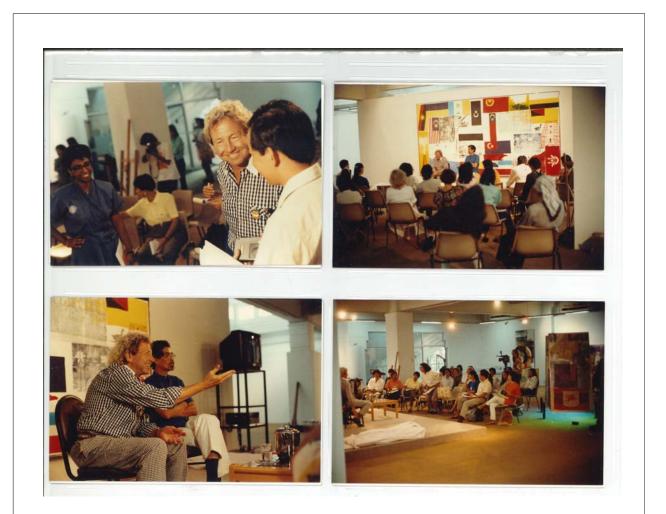

ed to ROCI: Chile - low-resolution scans only





# RRFA 10: Donald Saff records on Rauschenberg Overseas Culture Interchange (ROCI)

Select materials related to ROCI: Chile - low-resolution scans only





### **RRFA 09: Photograph collection**

Projects: ROCI: Malaysia





### **RRFA 09: Photograph collection**

Projects: ROCI: Malaysia





### **RRFA 09: Photograph collection**





### **RRFA 09: Photograph collection**





### **RRFA 09: Photograph collection**





### **RRFA 09: Photograph collection**





### **RRFA 09: Photograph collection**

Projects: ROCI: Malaysia





### **RRFA 09: Photograph collection**

Projects: ROCI: Malaysia





### **RRFA 09: Photograph collection**

Projects: ROCI: Malaysia





### **RRFA 09: Photograph collection**

Projects: ROCI: Malaysia





### **RRFA 09: Photograph collection**

Projects: ROCI: Malaysia





### **RRFA 09: Photograph collection**

Projects: ROCI: Malaysia





### **RRFA 09: Photograph collection**

Projects: ROCI: Malaysia





### **RRFA 09: Photograph collection**

Projects: ROCI: Malaysia





## **RRFA 09: Photograph collection**

Projects: ROCI: Malaysia





### **RRFA 09: Photograph collection**

Projects: ROCI: Malaysia





### **RRFA 09: Photograph collection**

Projects: ROCI: Malaysia





## **RRFA 09: Photograph collection**

Projects: ROCI: Malaysia





## **RRFA 09: Photograph collection**

Projects: ROCI: Malaysia





### **RRFA 09: Photograph collection**





## **RRFA 09: Photograph collection**

Projects: ROCI: Malaysia