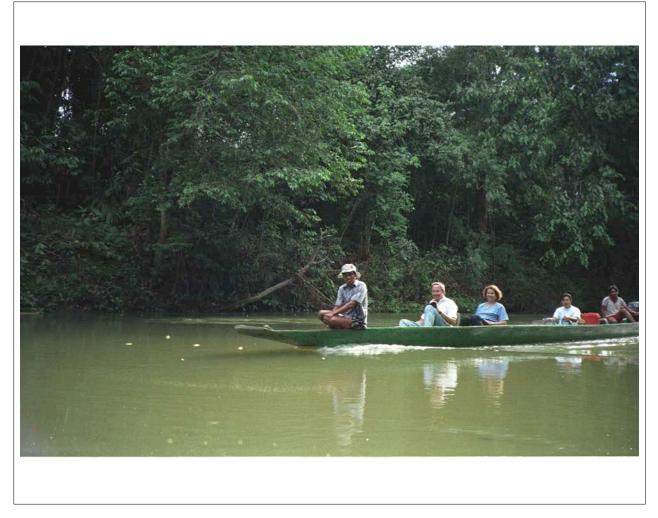

#### Description

Rauschenberg on the Lemanek River during ROCI Malaysia research trip

#### Description

Rauschenberg and others on the Lemanek River during ROCI Malaysia research trip