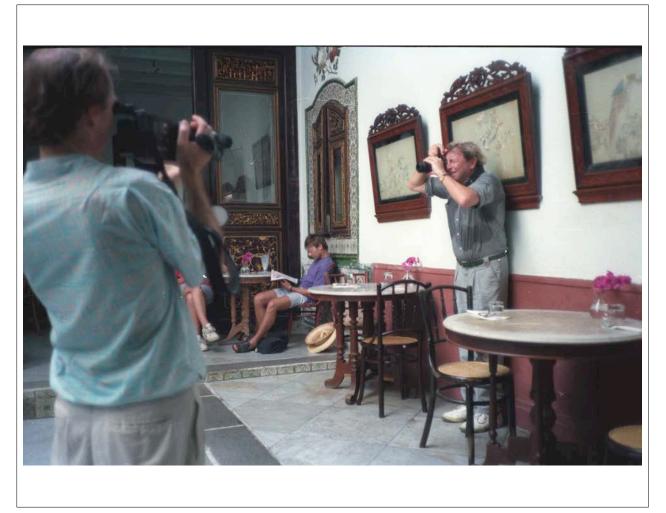

### **DOCUMENTATION INFORMATION SHEET: P3960**

Unique ID P3960

Storage Location

Year RRFA-09: Projects: ROCI: Malaysia September 1989 Creator Unattributed, probably a UPI employee

#### Description

Robert Rauschenberg taking photographs and Terry Van Brunt videotaping during ROCI Malaysia research trip