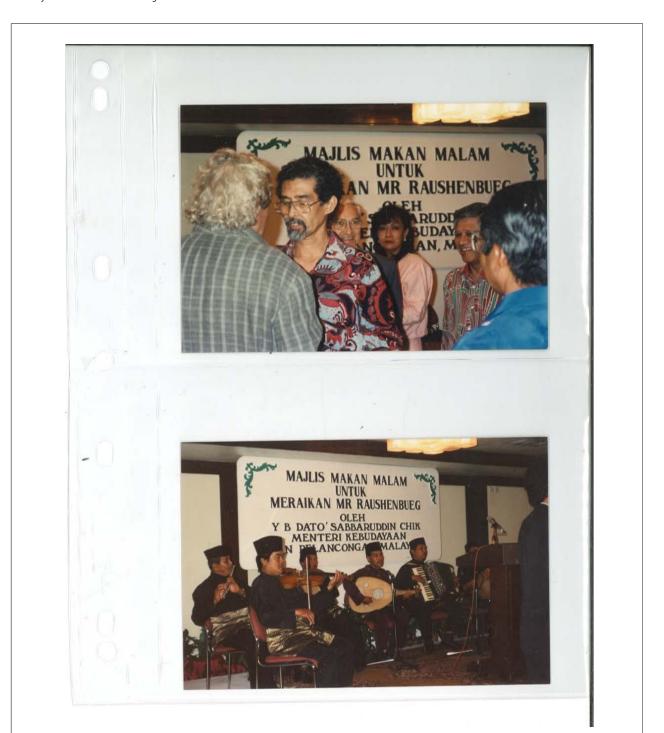

#### Description

Batch of slides: Installation (inauguration ceremony) of the King of Malaysia; Rauschenberg in the Throne Room; Rauschenberg, Terry Van Brunt, Darryl Pottorf, and "JE" in front of the Palace of the King. Research trip for **ROCI Malaysia** 