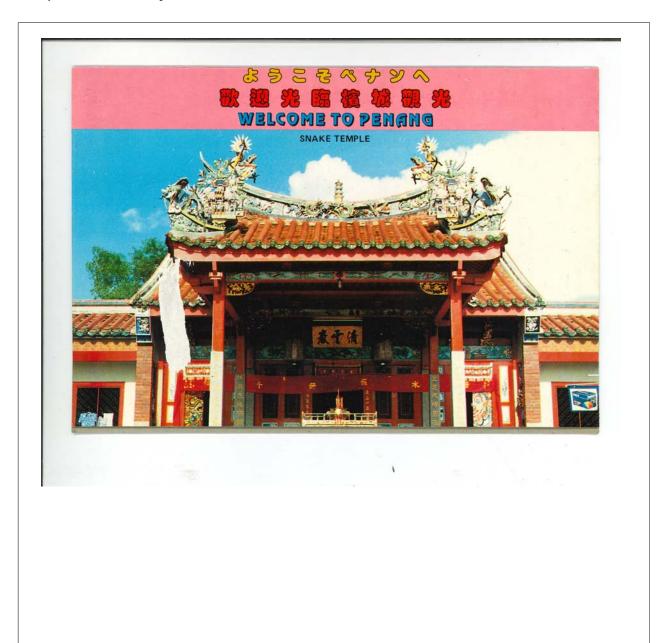

#### Description

Batch of slides: Research trip for *ROCI Malaysia*: Rauschenberg in Kuala Lumpur; with Iban tribe member on the Lamanack River, Sarawak, Malaysia; "Snake Temple" near George Town, Pulau Pinang, Malaysia; in fishing village Dasar Sabak, Kota