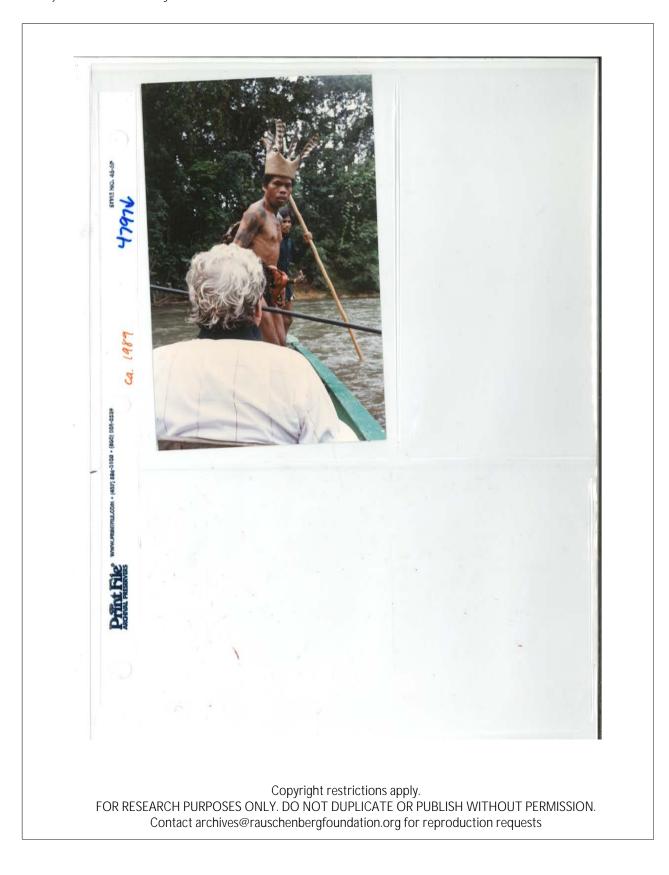

### **DOCUMENTATION INFORMATION SHEET: P3951**

Unique ID P3951

Storage Location

Year RRFA-09: Projects: ROCI: Malaysia September 1989 Creator

Unattributed, probably a UPI employee

#### Description

Rauschenberg on the Lemanek River during ROCI Malaysia research trip

#### Physical Details

 $3 \frac{1}{2} \times 6$ " color photograph

### **DOCUMENTATION INFORMATION SHEET: P3952**

Unique ID P3952

Storage Location

Year RRFA-09: Projects: ROCI: Malaysia September 1989 Creator Unattributed, probably a UPI employee

#### Description

Rauschenberg and others on the Lemanek River during ROCI Malaysia research trip

#### Physical Details

4 x 6" color photograph