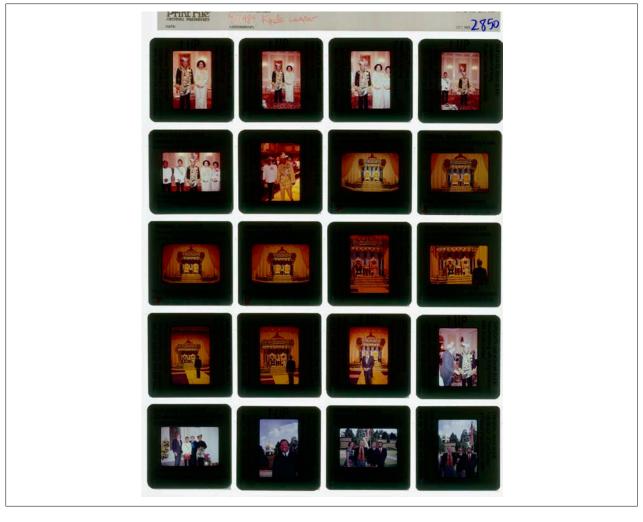

## **DOCUMENTATION INFORMATION SHEET: P2850**

**Unique ID** P2850 Storage Location RRFA-09 **Year** September 1989 Creator Terry Van Brunt & Robert Rauschenberg

#### Description

Batch of slides: Installation (inauguration ceremony) of the King of Malaysia; Rauschenberg in the Throne Room; Rauschenberg, Terry Van Brunt, Darryl Pottorf, and "JE" in front of the Palace of the King. Research trip for **ROCI Malaysia** 

#### Physical Details

1 page of 20 35mm color slides, some originals and some duplicates, with labels indicating caption, photo credit, date, and dupe vs. original.