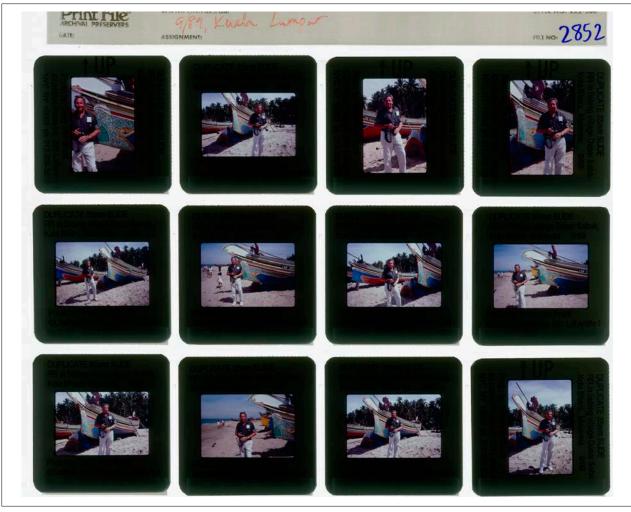

## **DOCUMENTATION INFORMATION SHEET: P2852**

**Unique ID** P2852 Storage Location RRFA-09 **Year** September 1989 **Creator** Terry Van Brunt

#### Description

Batch of slides: Research trip for **ROCI Malaysia**: Rauschenberg on Dasar Sabak beach, near Kota Bharu

#### Physical Details

1 page of 12 35mm color copy slides with labels indicating caption, photo credit, date