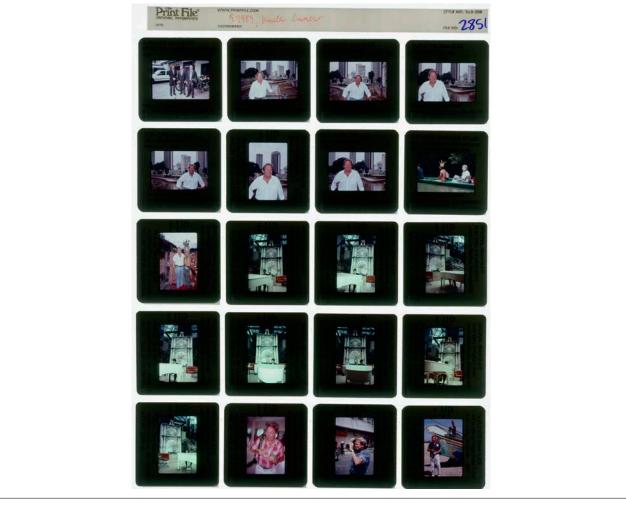

## **DOCUMENTATION INFORMATION SHEET: P2851**

Unique ID P2851 Storage Location RRFA-09 **Year** September 1989 *Creator* Terry Van Brunt

#### Description

Batch of slides: Research trip for *ROCI Malaysia*: Rauschenberg in Kuala Lumpur; with Iban tribe member on the Lamanack River, Sarawak, Malaysia; "Snake Temple" near George Town, Pulau Pinang, Malaysia; in fishing village Dasar Sabak, Kota

#### Physical Details

1 page of 20 35mm color slides, some originals and some duplicates, with labels indicating caption, photo credit, date, and dupe vs. original.