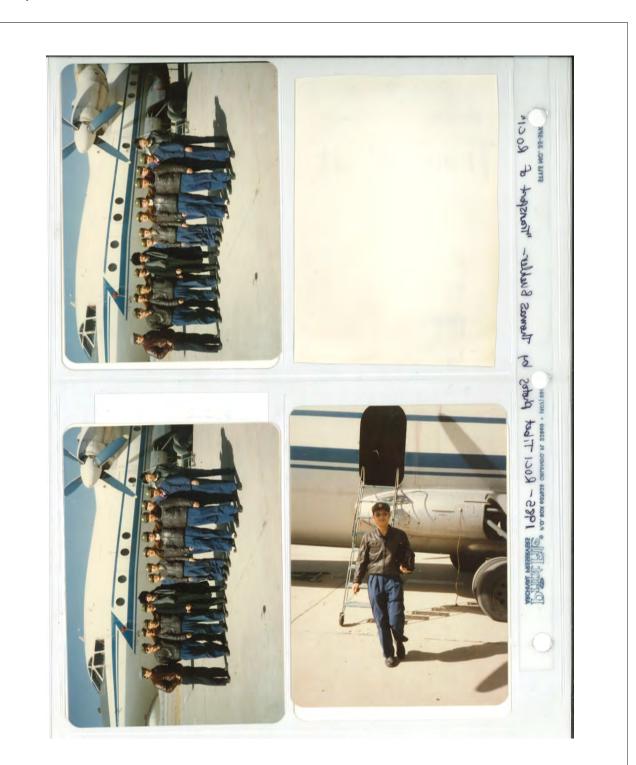

### RRFA 09: Photograph collection

Projects: ROCI: Tibet

ROCI TIBET Photos : T. Buchler of ROCIN Transport of ROCI STYLE NO. 35-8PX "Transport Themas Buckler-- plane PS the Setard (407) 886 P5212 P.O. EOX 607638 ORIANDO, FL 32860 -ROCI TI bet FILE. Print Per