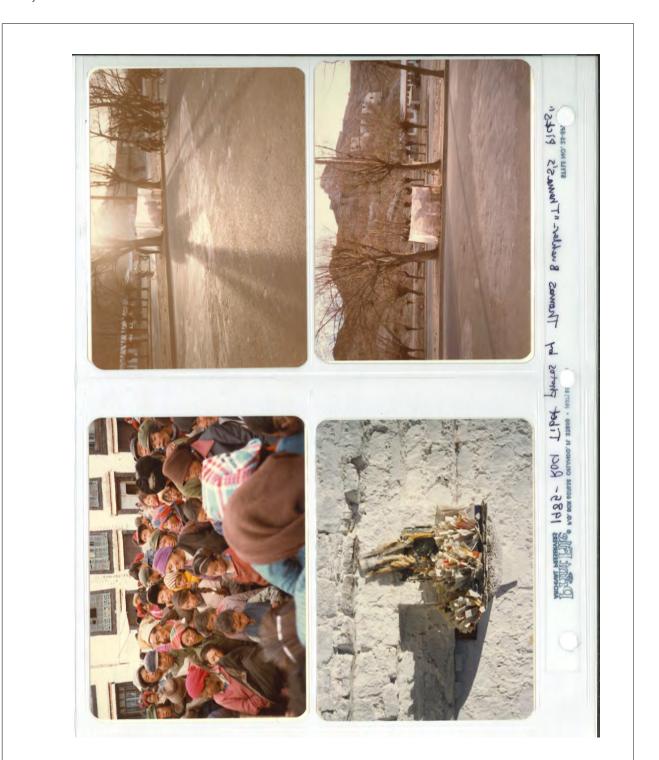

### RRFA 09: Photograph collection

Projects: ROCI: Tibet

ROCI TIBET Photos : T. Buchler of ROCIN Transport of ROCI STYLE NO. 35-8PX "Transport Themas Buckler-- plane PS the Setard (407) 886 P5212 P.O. EOX 607638 ORIANDO, FL 32860 -ROCI TI bet FILE. Print Per