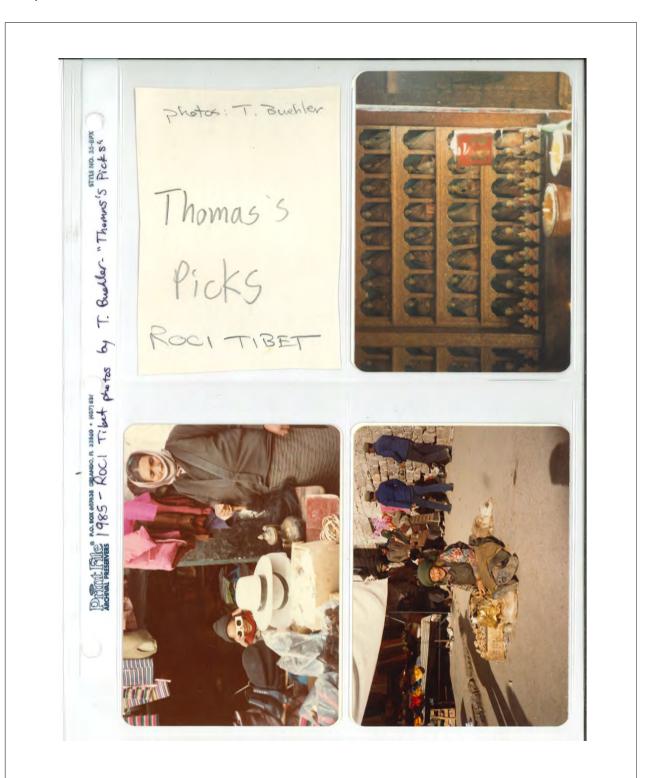

### RRFA 09: Photograph collection

Projects: ROCI: Tibet

ROCI TIBET Photos : T. Buchler of ROCIN Transport of ROCI STYLE NO. 35-8PX "Transport Themas Buckler-- plane PS the Setard (407) 886 P5212 P.O. EOX 607638 ORIANDO, FL 32860 -ROCI TI bet FILE. Print Per