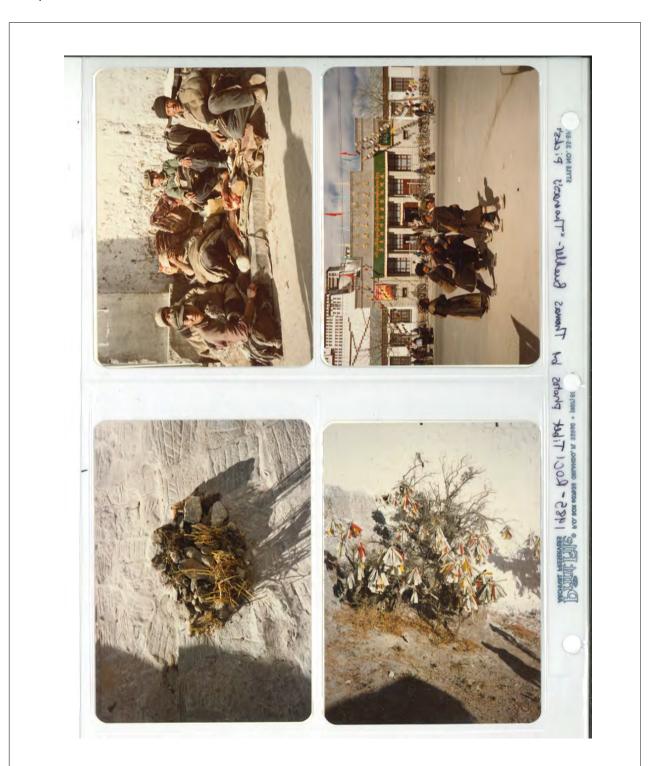

### RRFA 09: Photograph collection

Projects: ROCI: Tibet

ROCI TIBET Photos : T. Buchler of ROCIN Transport of ROCI STYLE NO. 35-8PX "Transport Themas Buckler-- plane PS the Setard (407) 886 P5212 P.O. EOX 607638 ORIANDO, FL 32860 -ROCI TI bet FILE. Print Per