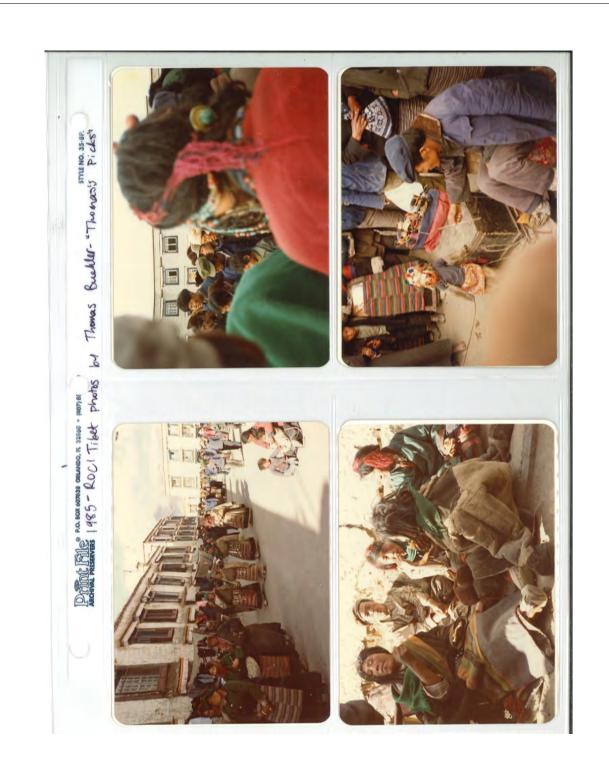

### RRFA 09: Photograph collection

Projects: ROCI: Tibet

ROCI TIBET Photos : T. Buchler of ROCIN Transport of ROCI STYLE NO. 35-8PX "Transport Themas Buckler-- plane PS the Setard (407) 886 P5212 P.O. EOX 607638 ORIANDO, FL 32860 -ROCI TI bet FILE. Print Per