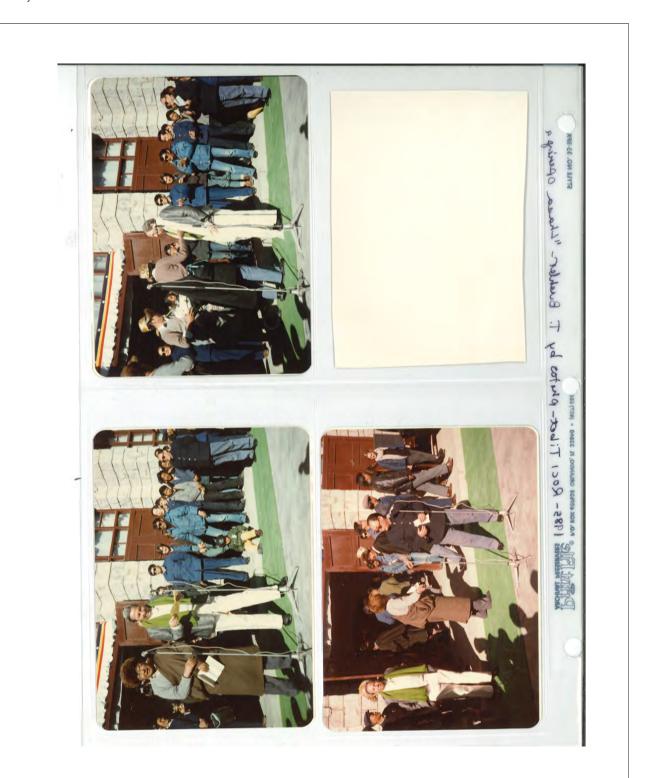

### RRFA 09: Photograph collection

Projects: ROCI: Tibet

ROCI TIBET Photos : T. Buchler of ROCIN Transport of ROCI STYLE NO. 35-8PX "Transport Themas Buckler-- plane PS the Setard (407) 886 P5212 P.O. EOX 607638 ORIANDO, FL 32860 -ROCI TI bet FILE. Print Per