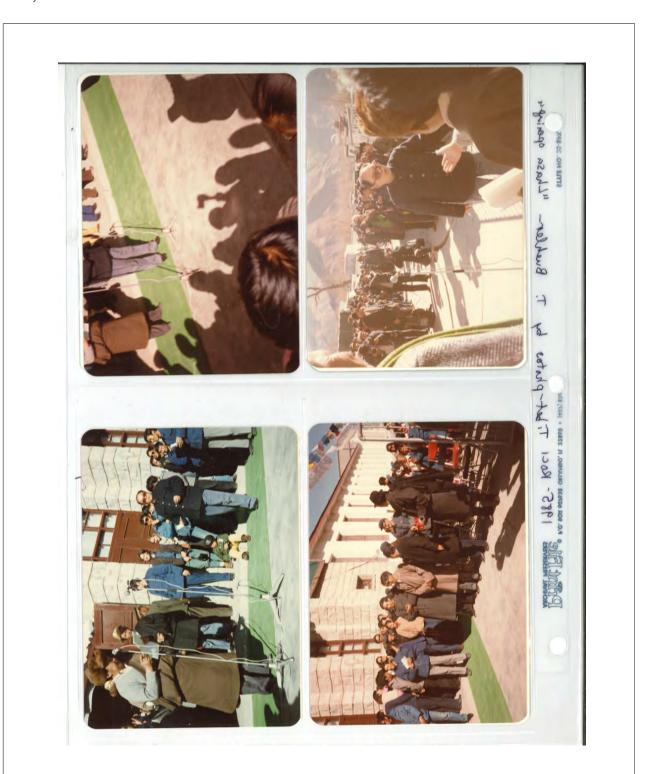

### RRFA 09: Photograph collection

Projects: ROCI: Tibet

ROCI TIBET Photos : T. Buchler of ROCIN Transport of ROCI STYLE NO. 35-8PX "Transport Themas Buckler-- plane PS the Setard (407) 886 P5212 P.O. EOX 607638 ORIANDO, FL 32860 -ROCI TI bet FILE. Print Per