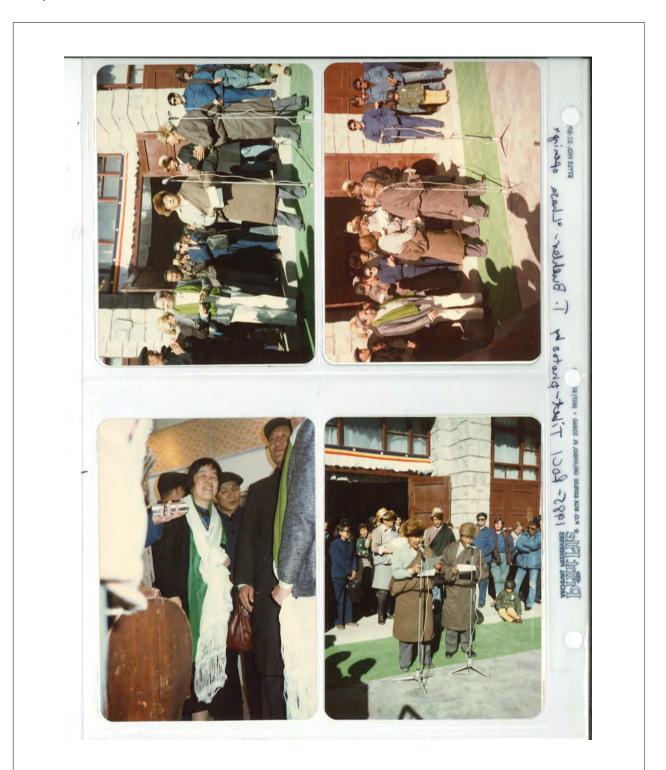

### RRFA 09: Photograph collection

Projects: ROCI: Tibet

ROCI TIBET Photos : T. Buchler of ROCIN Transport of ROCI STYLE NO. 35-8PX "Transport Themas Buckler-- plane PS the Setard (407) 886 P5212 P.O. EOX 607638 ORIANDO, FL 32860 -ROCI TI bet FILE. Print Per