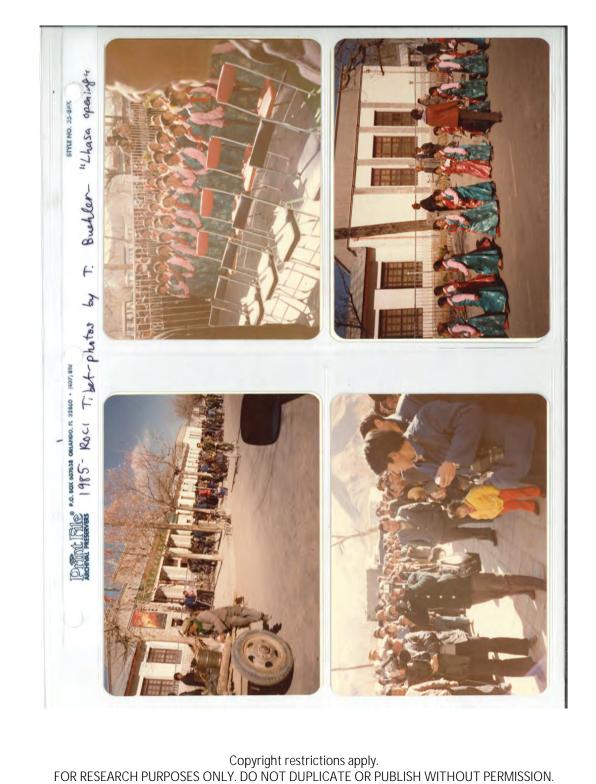

### RRFA 09: Photograph collection

Projects: ROCI: Tibet

ROCI TIBET Photos : T. Buchler of ROCIN Transport of ROCI STYLE NO. 35-8PX "Transport Themas Buckler-- plane PS the Setard (407) 886 P5212 P.O. EOX 607638 ORIANDO, FL 32860 -ROCI TI bet FILE. Print Per