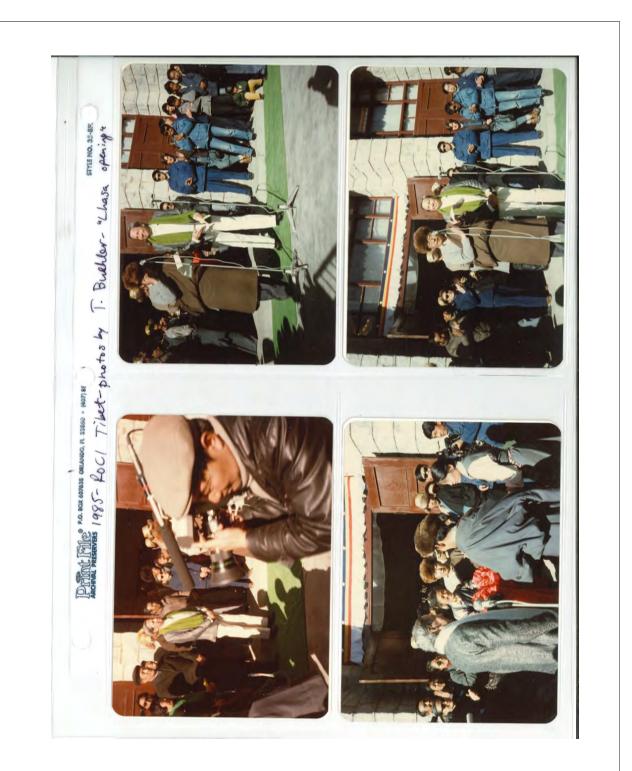

### RRFA 09: Photograph collection

Projects: ROCI: Tibet

ROCI TIBET Photos : T. Buchler of ROCIN Transport of ROCI STYLE NO. 35-8PX "Transport Themas Buckler-- plane PS the Setard (407) 886 P5212 P.O. EOX 607638 ORIANDO, FL 32860 -ROCI TI bet FILE. Print Per