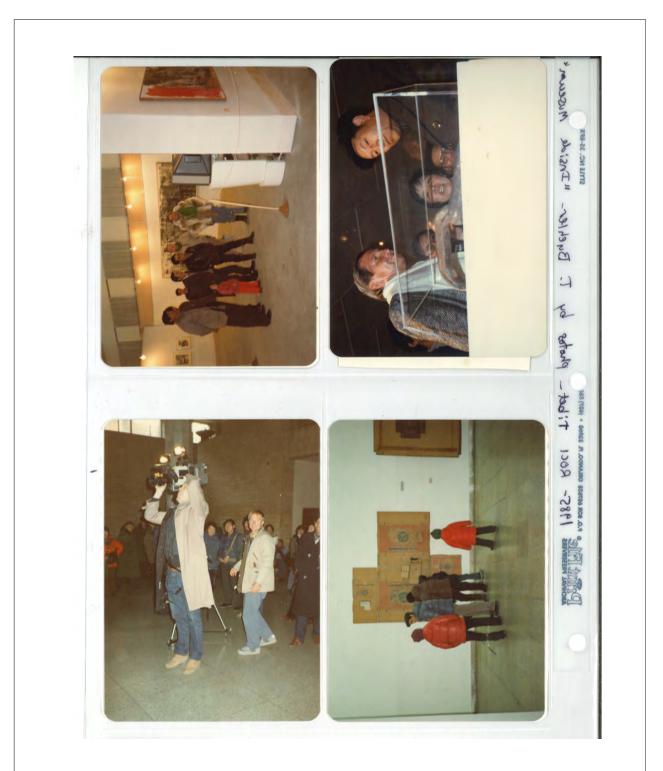

### RRFA 09: Photograph collection

Projects: ROCI: Tibet

ROCI TIBET Photos : T. Buchler of ROCIN Transport of ROCI STYLE NO. 35-8PX "Transport Themas Buckler-- plane PS the Setard (407) 886 P5212 P.O. EOX 607638 ORIANDO, FL 32860 -ROCI TI bet FILE. Print Per