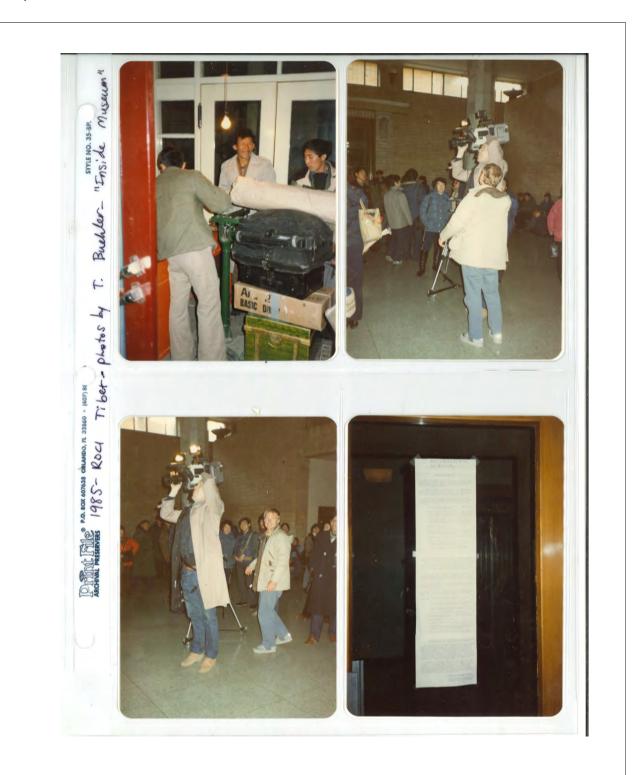

### RRFA 09: Photograph collection

Projects: ROCI: Tibet

ROCI TIBET Photos : T. Buchler of ROCIN Transport of ROCI STYLE NO. 35-8PX "Transport Themas Buckler-- plane PS the Setard (407) 886 P5212 P.O. EOX 607638 ORIANDO, FL 32860 -ROCI TI bet FILE. Print Per