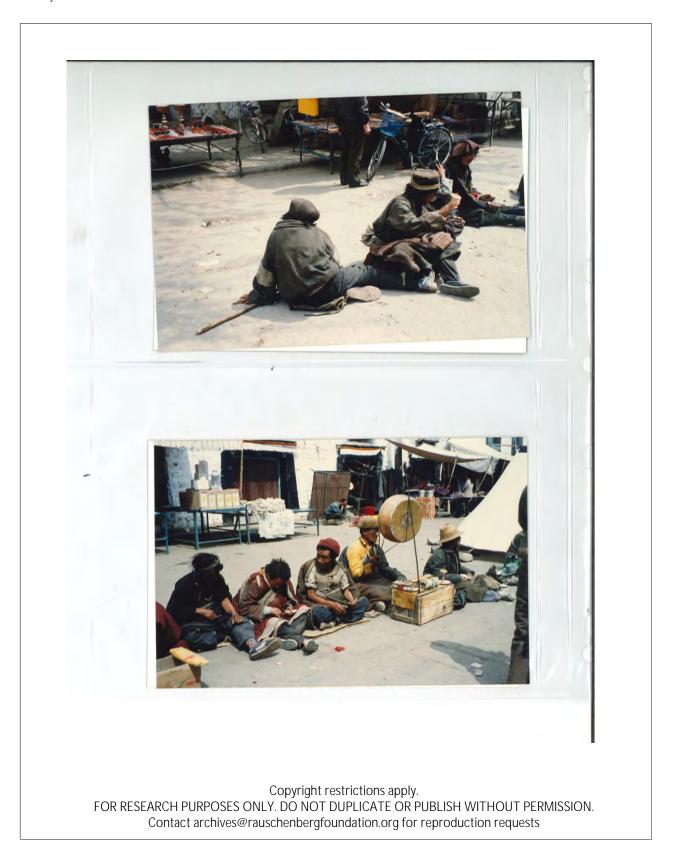

### RRFA 09: Photograph collection

Projects: ROCI: Tibet

ROCI TIBET Photos : T. Buchler of ROCIN Transport of ROCI STYLE NO. 35-8PX "Transport Themas Buckler-- plane PS the Setard (407) 886 P5212 P.O. EOX 607638 ORIANDO, FL 32860 -ROCI TI bet FILE. Print Per