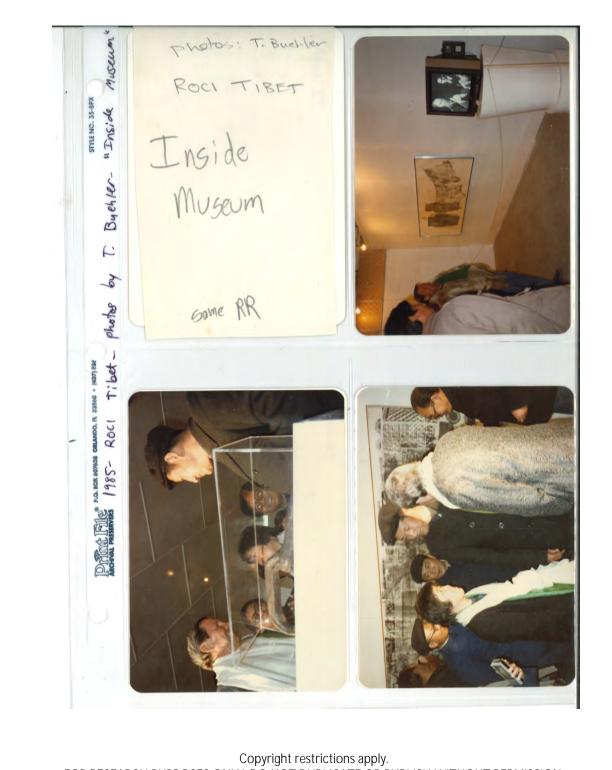

### RRFA 09: Photograph collection

Projects: ROCI: Tibet

ROCI TIBET Photos : T. Buchler of ROCIN Transport of ROCI STYLE NO. 35-8PX "Transport Themas Buckler-- plane PS the Setard (407) 886 P5212 P.O. EOX 607638 ORIANDO, FL 32860 -ROCI TI bet FILE. Print Per