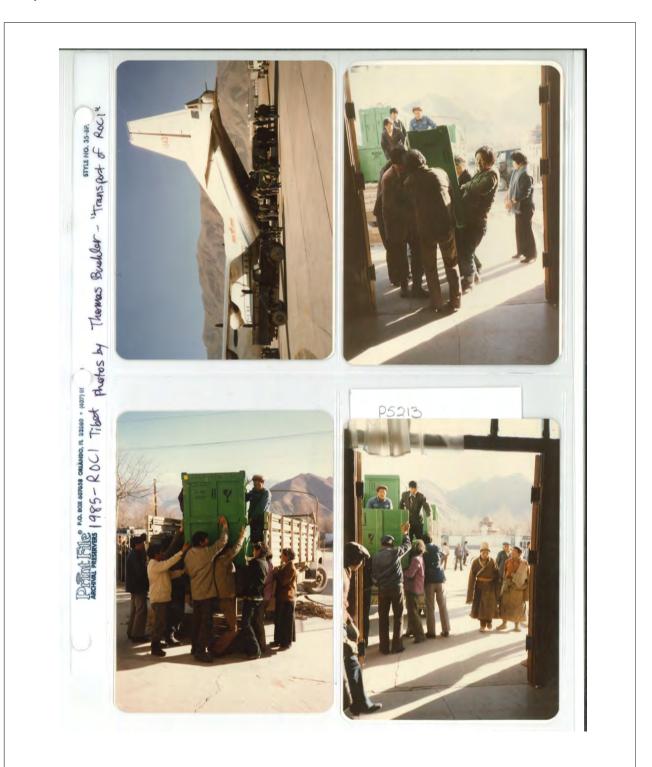

### RRFA 09: Photograph collection

Projects: ROCI: Tibet

ROCI TIBET Photos : T. Buchler of ROCIN Transport of ROCI STYLE NO. 35-8PX "Transport Themas Buckler-- plane PS the Setard (407) 886 P5212 P.O. EOX 607638 ORIANDO, FL 32860 -ROCI TI bet FILE. Print Per