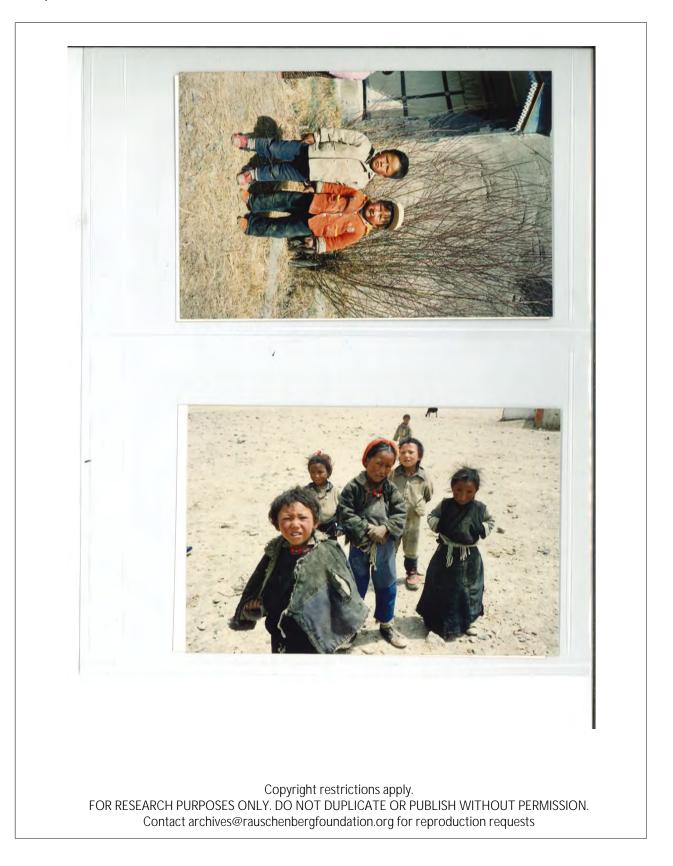

### RRFA 09: Photograph collection

Projects: ROCI: Tibet

ROCI TIBET Photos : T. Buchler of ROCIN Transport of ROCI STYLE NO. 35-8PX "Transport Themas Buckler-- plane PS the Setard (407) 886 P5212 P.O. EOX 607638 ORIANDO, FL 32860 -ROCI TI bet FILE. Print Per