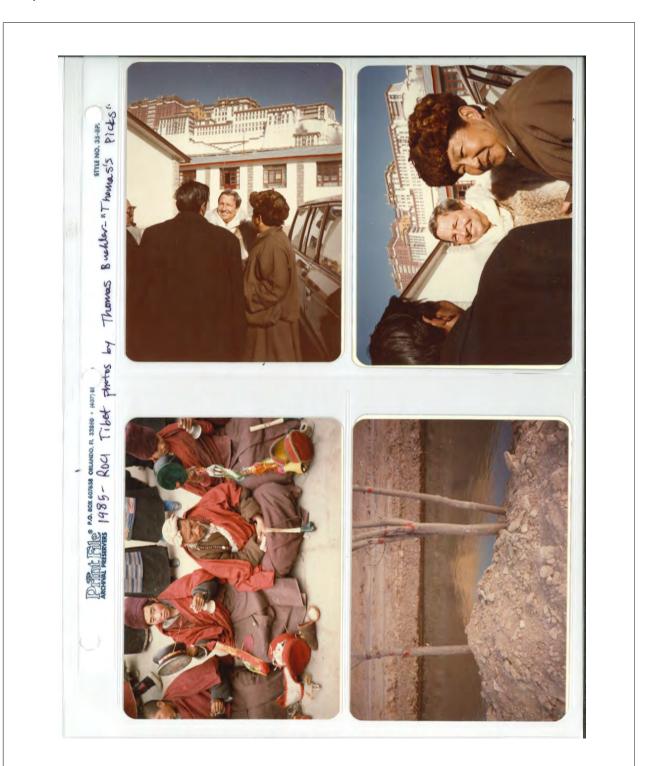

### RRFA 09: Photograph collection

Projects: ROCI: Tibet

ROCI TIBET Photos : T. Buchler of ROCIN Transport of ROCI STYLE NO. 35-8PX "Transport Themas Buckler-- plane PS the Setard (407) 886 P5212 P.O. EOX 607638 ORIANDO, FL 32860 -ROCI TI bet FILE. Print Per