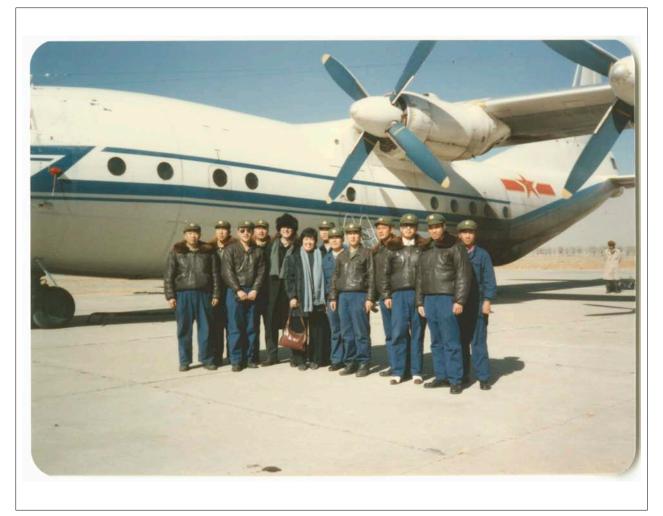

## Description

Thomas Buehler and Chun-Wuei Su Chien (center) with Tibetan officials, transporting *ROCI TIBET* exhibition to Lhasa, 1985