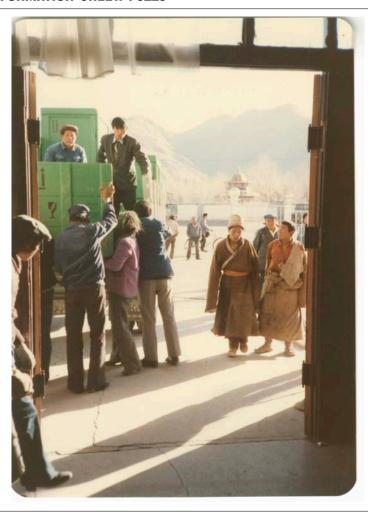

### Description

Unloading crates of Rauschenberg's artworks for *ROCI TIBET* exhibition, Lhasa, 1985