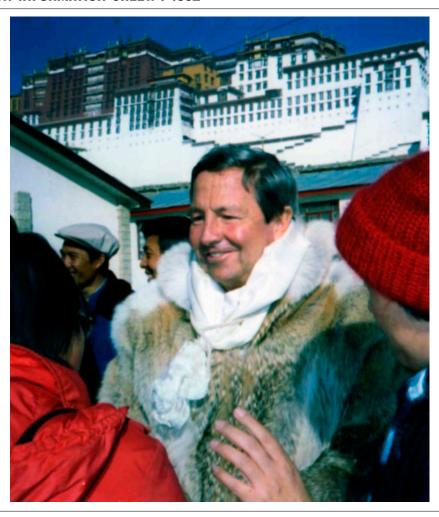

### Description

Rauschenberg during *ROCI TIBET*, held at Revolutionary Exhibition Hall, Lhasa, 1985

### Physical Details

3 1/2 x 5" color photograph