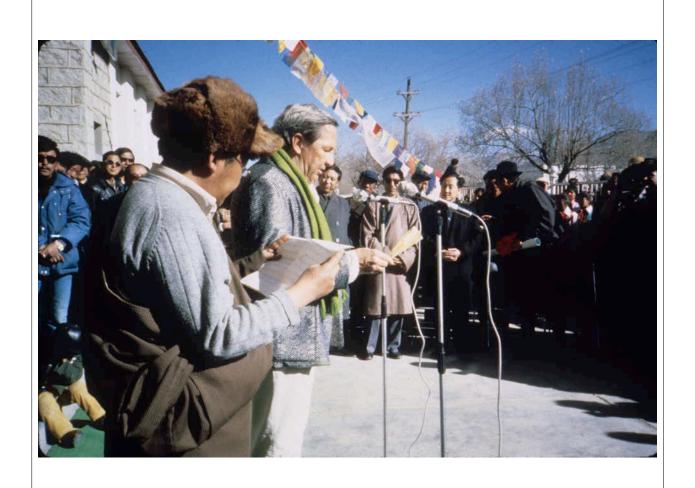

### Description

Rauschenberg and a Tibetan official at the opening ceremony for *ROCI TIBET*, Revolutionary Exhibition Hall, Lhasa, December 5, 1985