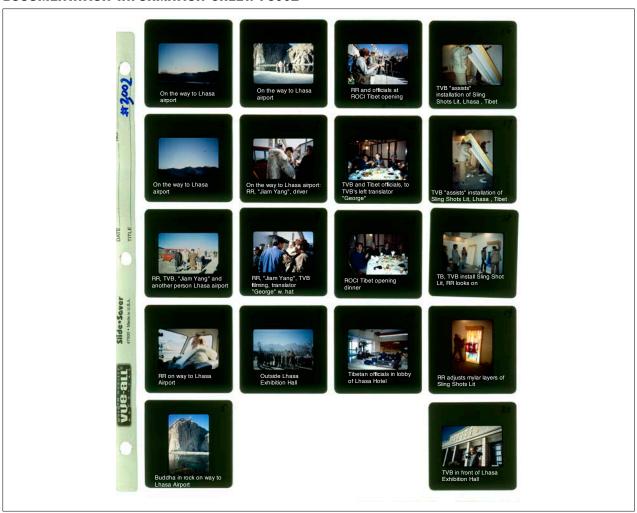

### Description

Slides from ROCI Tibet. See image for details

#### Physical Details

1 page of 17 35mm color slides in "KODAK COLOR SLIDE DUPLICATE" mounts stamped "FEB 86W8"