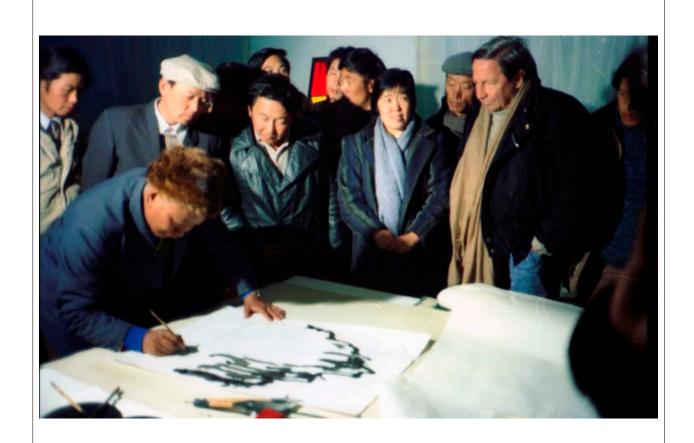

### Description

Rauschenberg watching a man painting or writing, around the time of *ROCI TIBET*, held at Revolutionary Exhibition Hall, Lhasa, 1985