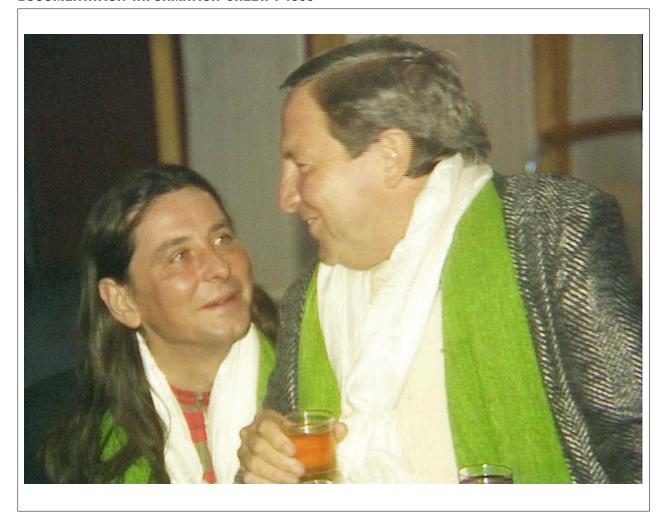

### Description

Rauschenberg and Thomas Buehler during ROCI Tibet, held ROCI TIBET, held at Revolutionary Exhibition Hall, Lhasa