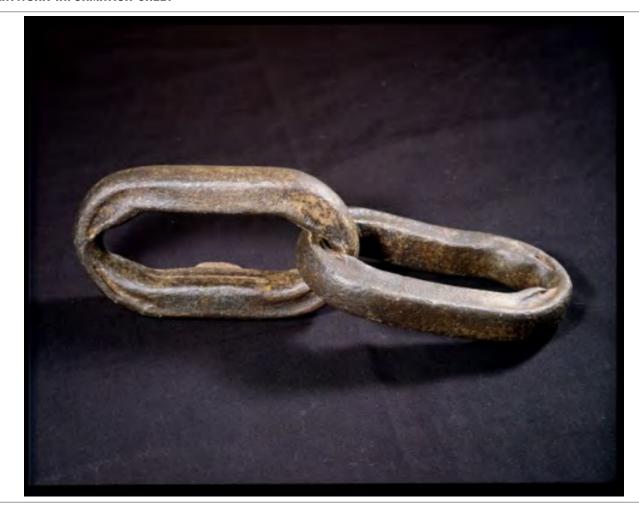

| Artist              | Title                   | Year       | Registration Number |
|---------------------|-------------------------|------------|---------------------|
| Robert Rauschenberg | Honky Tonk / ROCI TIBET | 1985       | 85.068              |
| <u> </u>            |                         |            |                     |
| Series              | Medium                  | Dimensions |                     |