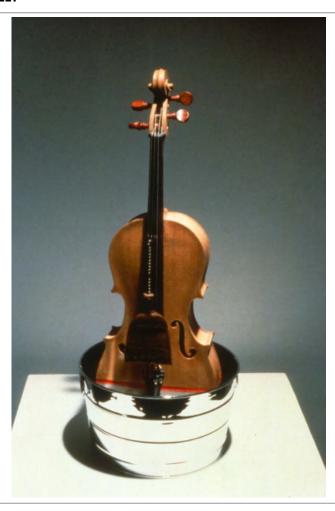

| Artist              | Title                                                                                             | Year                       | Registration Number |
|---------------------|---------------------------------------------------------------------------------------------------|----------------------------|---------------------|
| Robert Rauschenberg | Tibetan Garden Song / ROCI<br>TIBET                                                               | 1986                       | 86.E003             |
| Series              | Medium                                                                                            | Dimensions                 |                     |
|                     | Cello, chrome-plated wash<br>tub, glycerin, Chinese<br>scrollmaker's brush, mirrored<br>Plexiglas | 43 in x 18.25 in; Diameter |                     |