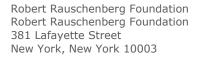

| Artist              | Title                                                                            | Year                      | Registration Number |
|---------------------|----------------------------------------------------------------------------------|---------------------------|---------------------|
| Robert Rauschenberg | Rainbow Harp / ROCI TIBET                                                        | 1985                      | 85.076              |
| Series              | Medium                                                                           | Dimensions                |                     |
| ROCI/TIBET          | Fabric, metal rings, and wire on aluminum stand, with animal skull and turquoise | 119.75 in x 102 in x 8 in |                     |