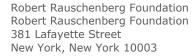

| Artist              | Title             | Year                       | Registration Number |
|---------------------|-------------------|----------------------------|---------------------|
| Robert Rauschenberg | Omen / ROCI TIBET | 1985                       | 85.070              |
| Series              | Medium            | Dimensions                 |                     |
| ROCI/TIBET          | Steel chain links | 5.5 in x 17.75 in x 5.5 in |                     |