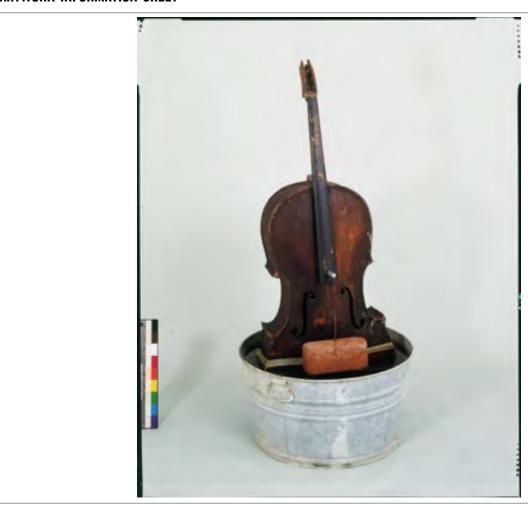

| Artist              | Title                                                                                             | Year                       | Registration Number |
|---------------------|---------------------------------------------------------------------------------------------------|----------------------------|---------------------|
| Robert Rauschenberg | Tibetan Garden Song / ROCI<br>TIBET                                                               | 1986                       | 86.E003             |
| Series              | Medium                                                                                            | Dimensions                 |                     |
|                     | Cello, chrome-plated wash<br>tub, glycerin, Chinese<br>scrollmaker's brush, mirrored<br>Plexiglas | 43 in x 18.25 in; Diameter |                     |