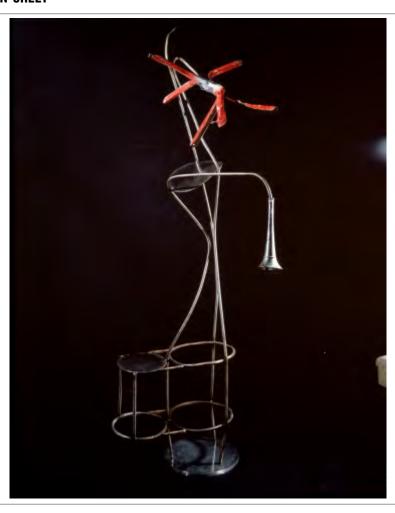

| Artist              | Title                  | Year       | Registration Number |
|---------------------|------------------------|------------|---------------------|
| Robert Rauschenberg | Red Whale / ROCI TIBET | 1985       | 85.069              |
|                     |                        |            |                     |
| Series              | Medium                 | Dimensions |                     |