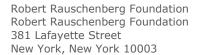

| Artist              | Title                           | Year                 | Registration Number |
|---------------------|---------------------------------|----------------------|---------------------|
| Robert Rauschenberg | Armadillo / ROCI TIBET          | 1985                 | 85.067              |
| Series              | Medium                          | Dimensions           |                     |
| ROCI/TIBET          | Metal construction with plastic | 24 5 1 24 1 47 75 1  |                     |
|                     | Makal as a skur, ski su         | 24 5 : 21 : 17 75 :- |                     |