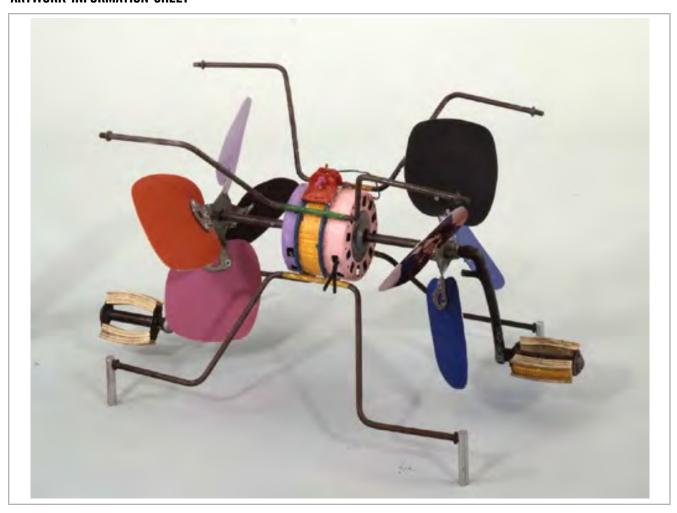

| Artist              | Title             | Year                       | Registration Number |
|---------------------|-------------------|----------------------------|---------------------|
| Robert Rauschenberg | Omen / ROCI TIBET | 1985                       | 85.070              |
| Series              | Medium            | Dimensions                 |                     |
| ROCI/TIBET          | Steel chain links | 5.5 in x 17.75 in x 5.5 in |                     |