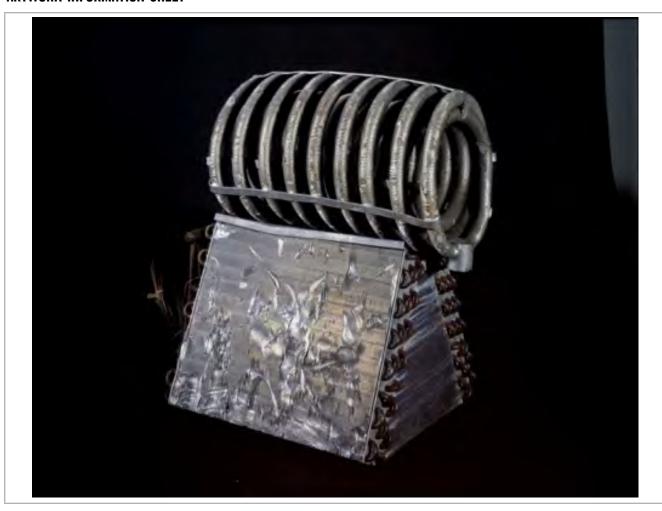

| Artist              | Title                   | Year       | Registration Number |
|---------------------|-------------------------|------------|---------------------|
| Robert Rauschenberg | Twin Bloom / ROCI TIBET | 1985       | 85.073              |
|                     |                         | B: :       |                     |
| Series              | Medium                  | Dimensions |                     |