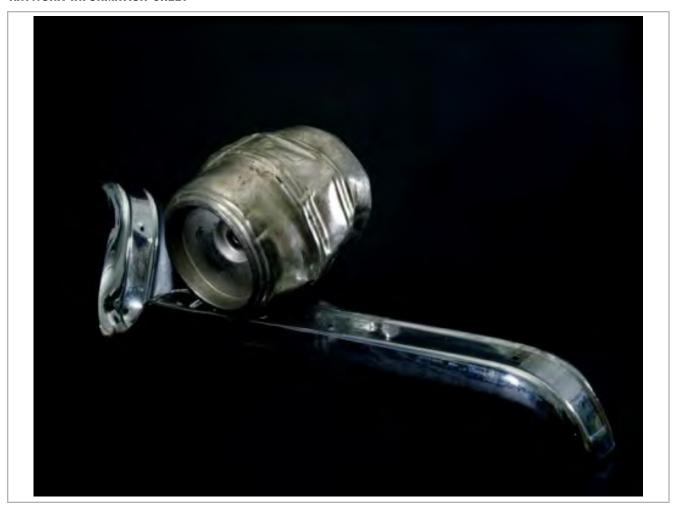

| Artist              | Title                                   | Year                         | Registration Number |
|---------------------|-----------------------------------------|------------------------------|---------------------|
| Robert Rauschenberg | Magnetic Script / ROCI TIBET            | 1985                         | 85.072              |
| Series              | Medium                                  | Dimensions                   |                     |
| ROCI/TIBET          | Construction with chairs and typewriter | 43.75 in x 30.5 in x 22.5 in |                     |